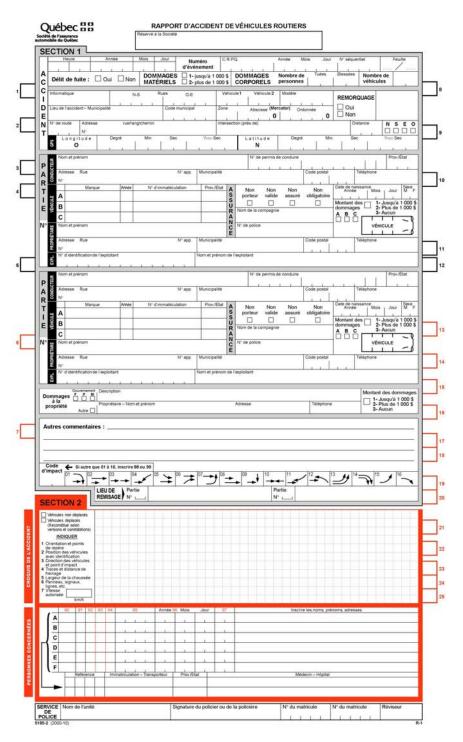

## **Regulation to amend the Regulation** respecting accident reports<sup>\*</sup>

Highway Safety Code (R.S.Q., c. C-24.2, s. 620, par. 5)

• The following is substituted for Schedule I to the Regulation respecting accident reports:

<sup>\*</sup> The Regulation respecting accident reports, made by Order in Council 708-99 dated 16 June 1999 (1999, *G.O.* 2, 1685), has not been amended.

## SCHEDULE I

| Société de l'assurance<br>automobile<br>Québec El El                                                                                                                                                                                                                                       | RAPPORT D'ACCIDENT * Spécifier dans « Autres commentaires »<br>DE VÉHICULES ROUTIERS                                                                                                                                                                                                                                                                                                                                                                                                                                                                                                                                                                                                                                                                                                                                                                                   |
|--------------------------------------------------------------------------------------------------------------------------------------------------------------------------------------------------------------------------------------------------------------------------------------------|------------------------------------------------------------------------------------------------------------------------------------------------------------------------------------------------------------------------------------------------------------------------------------------------------------------------------------------------------------------------------------------------------------------------------------------------------------------------------------------------------------------------------------------------------------------------------------------------------------------------------------------------------------------------------------------------------------------------------------------------------------------------------------------------------------------------------------------------------------------------|
| 1 VI<br>SENS DES VÉHICULES<br>AVANT L'IMPACT                                                                                                                                                                                                                                               | N<br>N<br>N<br>N<br>N<br>N<br>N<br>N<br>N<br>N<br>N<br>N<br>N<br>N                                                                                                                                                                                                                                                                                                                                                                                                                                                                                                                                                                                                                                                                                                                                                                                                     |
| 10- Arige Colls of Cultion 226. 10- Stationnal 226. 10- Stationnal 226. 10- Stationnal 226. 10- Stationnal 18galement 30. 20- Cuttat stationnement en bordure 31- 21- Recular 92-                                                                                                          | HICULES<br>Softal / Endrá dens ciculation<br>Softal / Endrá dens ciculation<br>Softal / Endrá dens ciculation<br>Depassad por la gote/<br>Depassad por la gote/<br>Exclasti dems/out/<br>Exclasti dems/out/<br>Exclasti dems/out/<br>Exclasti dems/out/<br>Exclasti dems/out/<br>Dournet a droite au feu rouge<br>Autre *                                                                                                                                                                                                                                                                                                                                                                                                                                                                                                                                              |
| Véhicule routier<br>Collision avec     GENRE D'ACCID<br>Dipier fax       11. Véhicule routier     Dipier fax       12. Pélon     11. L'impataire / Poli<br>14. Non-motorise       14. Non-motorise     18. Garde-four (Glassi<br>a securio<br>16. Obstand temporare       5     29. Aure * | Sans collision     41 - Automobile     50 - Minibus       Mau     61 - Csyxtage     42 - Camino Kger     51 - Taxi       62 - Stremson     43 - Camino In Ser     Holdiel d'urgence       63 - Fivir / Dockson     44 - Tracteur routler     53 - Motocyclete       64 - Ministri / Shamstee     45 - Verlinde serverar autrensport     54 - Cychomdeur                                                                                                                                                                                                                                                                                                                                                                                                                                                                                                                |
| SECTION 2                                                                                                                                                                                                                                                                                  |                                                                                                                                                                                                                                                                                                                                                                                                                                                                                                                                                                                                                                                                                                                                                                                                                                                                        |
| ENVIRONNEMENT<br>1. Ecole<br>2. Fasidentel<br>3. Adares / Commercial<br>4. Adares / Manufacturier<br>4. Forcular<br>7. Récedat / Parc / Camping                                                                                                                                            | 21. Chaussée intersection     23. Terre-plein contral     20. Passage à neau     29. Accolement     13       22. Chaussée entre     24. Cente commercei     27. Turnel / Vieduel / pont     29. Accolement     13       24. Cente commercei     25. Turnel / Vieduel / pont     26. Trottor     26. Trottor     29. Accolement     13       25. Tortan do chemis privation     26. Trottor     26. Trottor     26. Aure •     14       Asspect De La CHAUSSÉE       1- Plane / droite     2- Plane / courbe     2- En pente / courbe     14                                                                                                                                                                                                                                                                                                                            |
| CATÉGORIE DE ROUTE                                                                                                                                                                                                                                                                         | NATURE DE LA CHAUSSÉE     15       1. Asphalte     2 Béton     3. Gravier     4. Terre     9. Aures     15       ÉTTA DE LA CHAUSSÉE       1. En tote etat     2 En constituction     3 En réparation     4. Tou / ornière / catort     9. Aures     16                                                                                                                                                                                                                                                                                                                                                                                                                                                                                                                                                                                                                |
| 1. Route numericle 1. Route numericle 2. Chorm  4. Route for an internet 5. Chorm  4. Route for an internet 5. Forsiti de stationnement 9. Autre *                                                                                                                                         | SignaLisation     VI     17       11- Aucune     16- Feu discolars     21- Passage à niveau (feu / barrière)     VI     17       12- Feu dis circulation     17- Feu per pérces     22- Signaliaison d'obtinité     VI     17       14- Feu juine cignitati     19- Signal - ECEZ +     22- Roix dispontent d'autobus d'écolers     VI     17       15- Feu vert prontare     23- Policier / Brgader / Signaleur     90- Autre +     VI     17                                                                                                                                                                                                                                                                                                                                                                                                                         |
| CEINTURE DE SÉCURITÉ<br>1-Aucune 2-Non utilisée 3-Utilisée 4-Mai utilisée                                                                                                                                                                                                                  | USERLITÉ     USERLITÉ     15-Saleté / vergiss / neige sur volume     VI     19       12-Autore / have robume     15-Shareté / varia sur volume     10-Saleté / vergiss / neige sur volume     VI     19       13- Bárment     15-Shareté / varia sur volume     10-Saleté / vergiss / neige sur volume     VI     19       13- Bárment     16-Shareté / vergiss / neige sur volume     10-Saleté / vergiss / neige sur volume     VI     19                                                                                                                                                                                                                                                                                                                                                                                                                            |
| FONCTION                                                                                                                                                                                                                                                                                   | MOUVEMENT DES PIÉTONS     Piéton 21       11. Travesait onformément ta sonal     19. Sortai avant arités véhoule stationé     19. Sortai avant arités véhoule stationé     11.     11.     11.     11.     11.     11.     11.     11.     11.     11.     11.     11.     11.     11.     11.     11.     11.     11.     11.     11.     11.     11.     11.     11.     11.     11.     11.     11.     11.     11.     11.     11.     11.     11.     11.     11.     11.     11.     11.     11.     11.     11.     11.     11.     11.     11.     11.     11.     11.     11.     11.     11.     11.     11.     11.     11.     11.     11.     11.     11.     11.     11.     11.     11.     11.     11.     11.     11.     11.     11.     11.     11.     11.     11.     11.     11.     11.     11.     11.     11.     11.     11.     11.     11. |
| vehicule     3-Pielon       SEXE     SEXE       Vehicule     N/re       Numéo     N/re       4-bitine     9-bitine       90     91     92     93     94     95                                                                                                                             | DASSURANCE MALADIE                                                                                                                                                                                                                                                                                                                                                                                                                                                                                                                                                                                                                                                                                                                                                                                                                                                     |