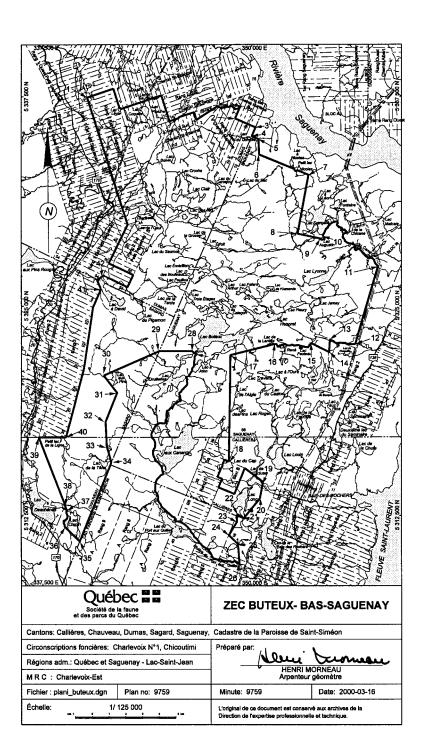

CONSIDERING that it is expedient to alter the territory of the Buteux–Bas-Saguenay Controlled Zone;

CONSIDERING that it is expedient to replace Order in Council 1285-93 dated September 8, 1993;

ORDERS that:

The Buteux–Bas-Saguenay Controlled Zone be established in accordance with the territorial limits specified in the attached plan;

This Order be substituted for Order in Council 1285-93 dated September 8, 1993;