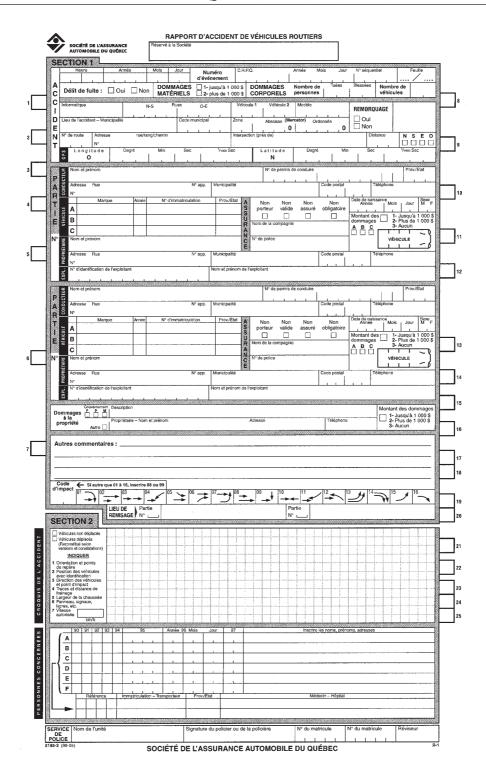

ANNEXE I
(a. 1)

## RAPPORT D'ACCIDENT DE VÉHICULES ROUTIERS

\* Spécifier dans « Autres commentaires »

NOTE

Un des buts du rapport d'accident de véhicules routiers est de recueillir des informations sur les causes et les circonstances des accidents de la circulation. Quiconque l'utilise à d'autres fins doit tenir compte du fait que certaines indications font appel à la version des témoins et des conducteurs ou à l'opinion du rédacteur, lequel à moins d'indication contraire, n'a pas été témoin de l'accident.