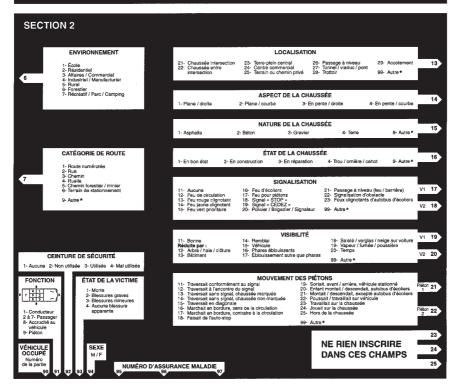

ANNEXE I
(a. 1)

## RAPPORT D'ACCIDENT DE VÉHICULES ROUTIERS

\* Spécifier dans « Autres commentaires »

NOTE

Un des buts du rapport d'accident de véhicules routiers est de recueillir des informations sur les causes et les circonstances des accidents de la circulation. Quiconque l'utilise à d'autres fins doit tenir compte du fait que certaines indications font appel à la version des témoins et des conducteurs ou à l'opinion du rédacteur, lequel à moins d'indication contraire, n'a pas été témoin de l'accident.