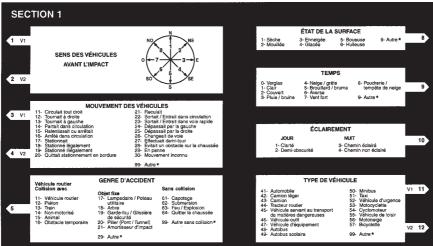

ANNEXE I
(a. 1)

## RAPPORT D'ACCIDENT DE VÉHICULES ROUTIERS

\* Spécifier dans « Autres commentaires »

NOTE

Un des buts du rapport d'accident de véhicules routiers est de recueillir des informations sur les causes et les circonstances des accidents de la circulation. Quiconque l'utilise à d'autres fins doit tenir compte du fait que certaines indications font appel à la version des témoins et des conducteurs ou à l'opinion du rédacteur, lequel à moins d'indication contraire, n'a pas été témoin de l'accident.