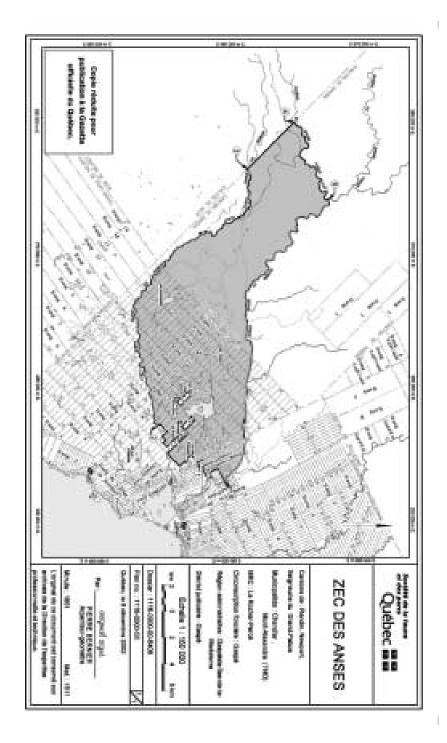

#### **M.O.,** 2003-024F

Order of the Minister of Natural Resources, Wildlife and Parks and of the Minister for Forests, Wildlife and Parks dated 20 November 2003

An Act respecting the conservation and development of wildlife (R.S.Q., c. C-61.1)

CONCERNING the Des Anses Controlled Zone

THE MINISTER OF NATURAL RESOURCES, WILDLIFE AND PARKS AND THE MINISTER FOR FORESTS, WILDLIFE AND PARKS.

GIVEN that the Des Anses Controlled Zone was established in accordance with section 81.2 of the Wildlife Conservation Act (R.S.Q., c. C-61), by the Regulation respecting the Des Anses Controlled Zone (R.R.Q., 1981, c. C-61, r.105);

GIVEN that the Wildlife Conservation Act has been replaced by the Act respecting the conservation and development of wildlife (R.S.Q., c. C-61.1);

GIVEN that under section 186 of the Act respecting the conservation and development of wildlife every provision of a regulation, order in council or order made by the Government under the Wildlife Conservation Act continues to be in force to the extent that it is consistent with that Act:

GIVEN that under section 184 of that Act the provisions of the Wildlife Conservation Act are replaced by the corresponding provisions of the Act respecting the conservation and development of wildlife;

GIVEN that under section 104 of that Act, the Minister may establish controlled zones on land in the domain of the State for the development, harvesting and conservation of wildlife or a species of wildlife and accessorily, for the practice of recreational activities;

GIVEN that under section 191.1 of that Act, regulations made by the Government under section 104 of that Act before January 1, 1987, continue to be in force until they are, from 17 June 1998, replaced or repealed by an order of the Minister;

CONSIDERING that it is expedient to alter the territory of the Des Anses Controlled Zone;

CONSIDERING that it is expedient to replace the Regulation respecting the Des Anses Controlled Zone (R.R.Q., 1981, c. C-61, r.105);

#### ORDER that:

The territory, whose boundaries are shown on the map appended to the present order, be established as a controlled hunting and fishing zone designated by the name of "Des Anses Controlled Zone";

This Order replace the Regulation respecting the Des Anses Controlled Zone (R.R.Q., 1981, c. C-61, r.105);

The present ministerial order takes effect on the day of its publication in the *Gazette officielle du Québec*.

Québec, 20 November 2003

SAM HAMAD, Minister of Natural Resources, Wildlife and Parks PIERRE CORBEIL, Minister for Forests, Wildlife and Parks